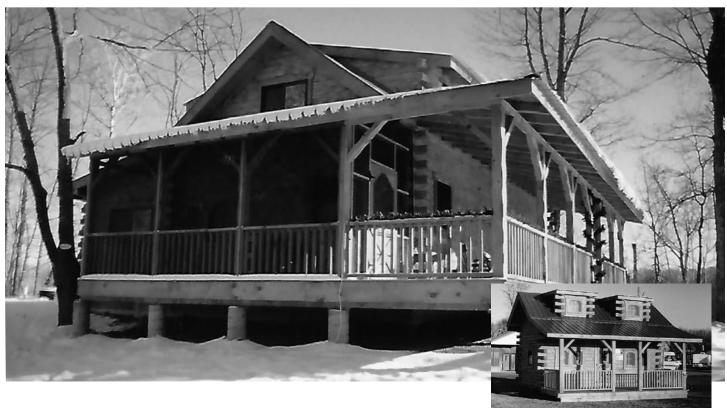

## BASIC LOG HOME AND CABIN REQUIREMENTS

- Preferable square footage of 600 ft or greater
- Structure must be permanently attached to a foundation